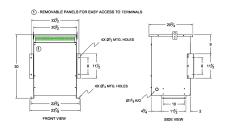

### **SCHEMATIC/DIAGRAM AND DIMENSION PICTURES**

Three Phase Autotransformer with a capacity of 225kVA, transforming 460Y Volts to 380Y Volts