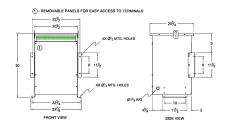

### **SCHEMATIC/DIAGRAM AND DIMENSION PICTURES**

Three Phase Autotransformer with a capacity of 225kVA, transforming 460Y Volts to 380Y Volts