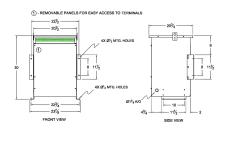

#### **SCHEMATIC/DIAGRAM AND DIMENSION PICTURES**

Three Phase Autotransformer with a capacity of 225kVA, transforming 460Y Volts to 380Y Volts