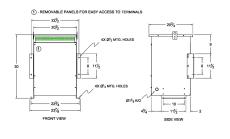

#### **SCHEMATIC/DIAGRAM AND DIMENSION PICTURES**

Three Phase Autotransformer with a capacity of 225kVA, transforming 460Y Volts to 380Y Volts