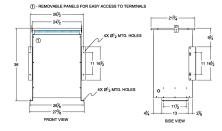

# SCHEMATIC/DIAGRAM AND DIMENSION PICTURES

Single Phase Autotransformer with a capacity of 225kVA, transforming 550 Volts to 380 Volts

**OFFICIAL QUOTE** 

## 225KVA 550 VOLTS TO 380 VOLTS SINGLE PHASE AUTOTRANSFORMER