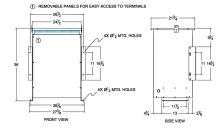

# SCHEMATIC/DIAGRAM AND DIMENSION PICTURES

Single Phase Autotransformer with a capacity of 225kVA, transforming 550 Volts to 380 Volts

**OFFICIAL QUOTE** 