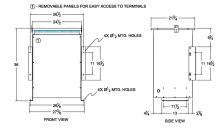

## SCHEMATIC/DIAGRAM AND DIMENSION PICTURES

Single Phase Isolation Transformer with a capacity of 75kVA, transforming 120 Volts to 220 Volts

**OFFICIAL QUOTE** 