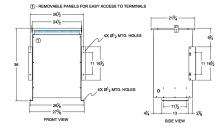

## SCHEMATIC/DIAGRAM AND DIMENSION PICTURES

Single Phase Isolation Transformer with a capacity of 75kVA, transforming 120 Volts to 220 Volts

**OFFICIAL QUOTE** 