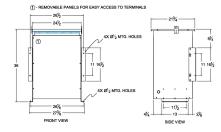

## SCHEMATIC/DIAGRAM AND DIMENSION PICTURES

Single Phase Isolation Transformer with a capacity of 75kVA, transforming 230 Volts to 220 Volts

**OFFICIAL QUOTE** 