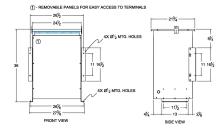

## SCHEMATIC/DIAGRAM AND DIMENSION PICTURES

Single Phase Isolation Transformer with a capacity of 75kVA, transforming 380 Volts to 220 Volts

**OFFICIAL QUOTE** 