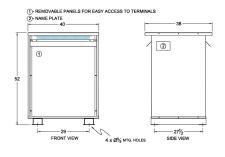

#### **SCHEMATIC/DIAGRAM AND DIMENSION PICTURES**

Three Phase Autotransformer with a capacity of 2000kVA, transforming 400Y Volts to 347Y Volts