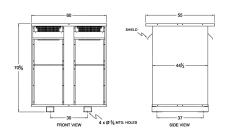

#### **SCHEMATIC/DIAGRAM AND DIMENSION PICTURES**

Three Phase Autotransformer with a capacity of 2000kVA, transforming 550Y Volts to 347Y Volts

#### PRODUCT SPECIFICATIONS

| PRODUCT SPECIFICATIONS     |                                                                                       |
|----------------------------|---------------------------------------------------------------------------------------|
| Weight                     | 5135 lbs                                                                              |
| Phases                     | <u>3</u>                                                                              |
| kVA                        | 2000                                                                                  |
| Connection                 | 3PhA-NT-1                                                                             |
| Primary Voltage            | <u>550</u>                                                                            |
| Primary Max Current        | 2099.5A                                                                               |
| Primary Markings           | H1-H2-H3                                                                              |
| Primary Terminals          | <u>Pads</u>                                                                           |
| Secondary Voltage          | 347                                                                                   |
| Secondary Max Current      | 3327.7A                                                                               |
| Secondary Markings         | <u>X1-X2-X3</u>                                                                       |
| Secondary Terminals        | <u>Pads</u>                                                                           |
| Primary Taps               | N/A                                                                                   |
| Conductor Material         | Aluminum                                                                              |
| Insulation Class           | 220°C (Class H)                                                                       |
| BIL (Insulation) Level     | <u>10kV</u>                                                                           |
| Efficiency (@35% Load) %   | N/A                                                                                   |
| Impedance Range            | 1.0 - 3.0%                                                                            |
| Sound (db)                 | 64                                                                                    |
| Enclosure Type             | NEMA 3R Indoor                                                                        |
| Enclosure Size             | E3R-11                                                                                |
| Finish/Colour              | Polyester Powder Coat - ANSI/ASA 61 Grey                                              |
| Standards & Certifications | CSA Certified File No. LR34493, UL Listed File No. E108255, ISO 9001:2015  Registered |