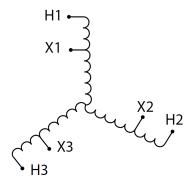

#### **SCHEMATIC/DIAGRAM AND DIMENSION PICTURES**

Three Phase Autotransformer with a capacity of 2000kVA, transforming 550Y Volts to 347Y Volts

#### PRODUCT SPECIFICATIONS

| PRODUCT SPECIFICATIONS     |                                                                                       |
|----------------------------|---------------------------------------------------------------------------------------|
| Weight                     | 5135 lbs                                                                              |
| Phases                     | <u>3</u>                                                                              |
| kVA                        | 2000                                                                                  |
| Connection                 | 3PhA-NT-1                                                                             |
| Primary Voltage            | <u>550</u>                                                                            |
| Primary Max Current        | 2099.5A                                                                               |
| Primary Markings           | H1-H2-H3                                                                              |
| Primary Terminals          | <u>Pads</u>                                                                           |
| Secondary Voltage          | 347                                                                                   |
| Secondary Max Current      | 3327.7A                                                                               |
| Secondary Markings         | <u>X1-X2-X3</u>                                                                       |
| Secondary Terminals        | <u>Pads</u>                                                                           |
| Primary Taps               | N/A                                                                                   |
| Conductor Material         | Aluminum                                                                              |
| Insulation Class           | 220°C (Class H)                                                                       |
| BIL (Insulation) Level     | <u>10kV</u>                                                                           |
| Efficiency (@35% Load) %   | N/A                                                                                   |
| Impedance Range            | 1.0 - 3.0%                                                                            |
| Sound (db)                 | 64                                                                                    |
| Enclosure Type             | NEMA 3R Indoor                                                                        |
| Enclosure Size             | E3R-11                                                                                |
| Finish/Colour              | Polyester Powder Coat - ANSI/ASA 61 Grey                                              |
| Standards & Certifications | CSA Certified File No. LR34493, UL Listed File No. E108255, ISO 9001:2015  Registered |