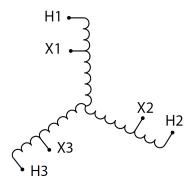

#### PRODUCT SPECIFICATIONS

| PRODUCT SPECIFICATIONS     |                                                                                       |
|----------------------------|---------------------------------------------------------------------------------------|
| Weight                     | 5135 lbs                                                                              |
| Phases                     | <u>3</u>                                                                              |
| kVA                        | 2000                                                                                  |
| Connection                 | 3PhA-NT-1                                                                             |
| Primary Voltage            | <u>550</u>                                                                            |
| Primary Max Current        | 2099.5A                                                                               |
| Primary Markings           | H1-H2-H3                                                                              |
| Primary Terminals          | <u>Pads</u>                                                                           |
| Secondary Voltage          | 347                                                                                   |
| Secondary Max Current      | 3327.7A                                                                               |
| Secondary Markings         | <u>X1-X2-X3</u>                                                                       |
| Secondary Terminals        | <u>Pads</u>                                                                           |
| Primary Taps               | N/A                                                                                   |
| Conductor Material         | Aluminum                                                                              |
| Insulation Class           | 220°C (Class H)                                                                       |
| BIL (Insulation) Level     | <u>10kV</u>                                                                           |
| Efficiency (@35% Load) %   | N/A                                                                                   |
| Impedance Range            | 1.0 - 3.0%                                                                            |
| Sound (db)                 | 64                                                                                    |
| Enclosure Type             | NEMA 3R Indoor                                                                        |
| Enclosure Size             | E3R-11                                                                                |
| Finish/Colour              | Polyester Powder Coat - ANSI/ASA 61 Grey                                              |
| Standards & Certifications | CSA Certified File No. LR34493, UL Listed File No. E108255, ISO 9001:2015  Registered |