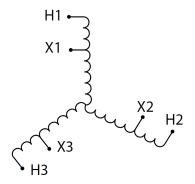

#### **SCHEMATIC/DIAGRAM AND DIMENSION PICTURES**

Three Phase Autotransformer with a capacity of 2000kVA, transforming 550Y Volts to 347Y Volts

#### **PRODUCT SPECIFICATIONS**

| Weight                     | 5135 lbs                                                                             |
|----------------------------|--------------------------------------------------------------------------------------|
| Phases                     | <u>3</u>                                                                             |
| kVA                        | 2000                                                                                 |
| Connection                 | 3PhA-NT-1                                                                            |
| Primary Voltage            | 550                                                                                  |
| Primary Max Current        | 2099.5A                                                                              |
| Primary Markings           | <u>H1-H2-H3</u>                                                                      |
| Primary Terminals          | <u>Pads</u>                                                                          |
| Secondary Voltage          | 347                                                                                  |
| Secondary Max Current      | 3327.7A                                                                              |
| Secondary Markings         | <u>X1-X2-X3</u>                                                                      |
| Secondary Terminals        | <u>Pads</u>                                                                          |
| Primary Taps               | N/A                                                                                  |
| Conductor Material         | Aluminum                                                                             |
| Insulation Class           | 220°C (Class H)                                                                      |
| BIL (Insulation) Level     | <u>10kV</u>                                                                          |
| Efficiency (@35% Load) %   | N/A                                                                                  |
| Impedance Range            | 1.0 - 3.0%                                                                           |
| Sound (db)                 | 64                                                                                   |
| Enclosure Type             | NEMA 3R Indoor                                                                       |
| Enclosure Size             | <u>E3R-11</u>                                                                        |
| Finish/Colour              | Polyester Powder Coat - ANSI/ASA 61 Grey                                             |
| Standards & Certifications | CSA Certified File No. LR34493, UL Listed File No. E108255, ISO 9001:2015 Registered |