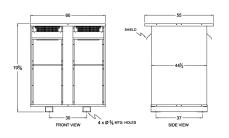

#### **SCHEMATIC/DIAGRAM AND DIMENSION PICTURES**

Three Phase Autotransformer with a capacity of 2000kVA, transforming 550Y Volts to 347Y Volts