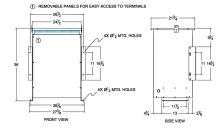

#### SCHEMATIC/DIAGRAM AND DIMENSION PICTURES

Single Phase Isolation Transformer with a capacity of 75kVA, transforming 120 Volts to 230 Volts

**OFFICIAL QUOTE** 