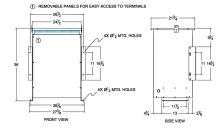

## SCHEMATIC/DIAGRAM AND DIMENSION PICTURES

Single Phase Isolation Transformer with a capacity of 75kVA, transforming 230 Volts to 230 Volts

**OFFICIAL QUOTE** 