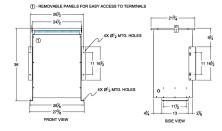

### SCHEMATIC/DIAGRAM AND DIMENSION PICTURES

Single Phase Isolation Transformer with a capacity of 75kVA, transforming 380 Volts to 230 Volts

**OFFICIAL QUOTE** 

#### **75KVA 380 VOLTS TO 230 VOLTS** SINGLE PHASE ISOLATION TRANSFORMER