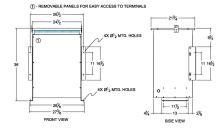

#### SCHEMATIC/DIAGRAM AND DIMENSION PICTURES

Single Phase Isolation Transformer with a capacity of 75kVA, transforming 380 Volts to 230 Volts

**OFFICIAL QUOTE** 