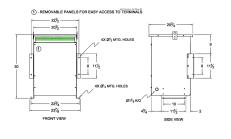

#### **SCHEMATIC/DIAGRAM AND DIMENSION PICTURES**

Three Phase Autotransformer with a capacity of 112.5kVA, transforming 110Y Volts to 200Y Volts