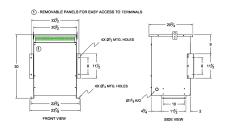

#### **SCHEMATIC/DIAGRAM AND DIMENSION PICTURES**

Three Phase Autotransformer with a capacity of 112.5kVA, transforming 110Y Volts to 200Y Volts