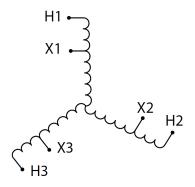

### **SCHEMATIC/DIAGRAM AND DIMENSION PICTURES**

Three Phase Autotransformer with a capacity of 112.5kVA, transforming 277Y Volts to 200Y Volts

## **PRODUCT SPECIFICATIONS**

| Weight                     | 175 lbs                                                                               |
|----------------------------|---------------------------------------------------------------------------------------|
| Phases                     | <u>3</u>                                                                              |
| kVA                        | 112.5                                                                                 |
| Connection                 | 3PhA-NT-1                                                                             |
| Primary Voltage            | 277                                                                                   |
| Primary Max Current        | 234.5A                                                                                |
| Primary Markings           | <u>H1-H2-H3</u>                                                                       |
| Primary Terminals          | 600MCM-2                                                                              |
| Secondary Voltage          | 200                                                                                   |
| Secondary Max Current      | 324.8A                                                                                |
| Secondary Markings         | <u>X1-X2-X3</u>                                                                       |
| Secondary Terminals        | Pads                                                                                  |
| Primary Taps               | N/A                                                                                   |
| Conductor Material         | Aluminum                                                                              |
| Insulation Class           | 220°C (Class H)                                                                       |
| BIL (Insulation) Level     | 10kV                                                                                  |
| Efficiency (@35% Load) %   | N/A                                                                                   |
| Impedance Range            | 1.0 - 3.0%                                                                            |
| Sound (db)                 | 45                                                                                    |
| Enclosure Type             | NEMA 3R Indoor                                                                        |
| Enclosure Size             | <u>E3R-6</u>                                                                          |
| Finish/Colour              | Polyester Powder Coat – ANSI/ASA 61 Grey                                              |
| Standards & Certifications | CSA Certified File No. LR34493, UL Listed File No. E108255, ISO 9001:2015  Registered |