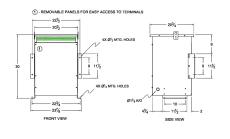

### **SCHEMATIC/DIAGRAM AND DIMENSION PICTURES**

Three Phase Autotransformer with a capacity of 112.5kVA, transforming 277Y Volts to 200Y Volts

## **PRODUCT SPECIFICATIONS**

| Weight                     | 175 lbs                                                                               |
|----------------------------|---------------------------------------------------------------------------------------|
| Phases                     | <u>3</u>                                                                              |
| kVA                        | 112.5                                                                                 |
| Connection                 | 3PhA-NT-1                                                                             |
| Primary Voltage            | 277                                                                                   |
| Primary Max Current        | 234.5A                                                                                |
| Primary Markings           | <u>H1-H2-H3</u>                                                                       |
| Primary Terminals          | 600MCM-2                                                                              |
| Secondary Voltage          | 200                                                                                   |
| Secondary Max Current      | 324.8A                                                                                |
| Secondary Markings         | <u>X1-X2-X3</u>                                                                       |
| Secondary Terminals        | Pads                                                                                  |
| Primary Taps               | N/A                                                                                   |
| Conductor Material         | Aluminum                                                                              |
| Insulation Class           | 220°C (Class H)                                                                       |
| BIL (Insulation) Level     | 10kV                                                                                  |
| Efficiency (@35% Load) %   | N/A                                                                                   |
| Impedance Range            | 1.0 - 3.0%                                                                            |
| Sound (db)                 | 45                                                                                    |
| Enclosure Type             | NEMA 3R Indoor                                                                        |
| Enclosure Size             | <u>E3R-6</u>                                                                          |
| Finish/Colour              | Polyester Powder Coat – ANSI/ASA 61 Grey                                              |
| Standards & Certifications | CSA Certified File No. LR34493, UL Listed File No. E108255, ISO 9001:2015  Registered |