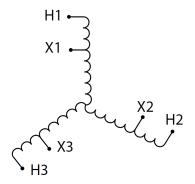

### **SCHEMATIC/DIAGRAM AND DIMENSION PICTURES**

Three Phase Autotransformer with a capacity of 112.5kVA, transforming 277Y Volts to 200Y Volts

### PRODUCT SPECIFICATIONS

| PRODUCT SPECIFICATIONS     |                                                                                       |
|----------------------------|---------------------------------------------------------------------------------------|
| Weight                     | 175 lbs                                                                               |
| Phases                     | <u>3</u>                                                                              |
| kVA                        | 112.5                                                                                 |
| Connection                 | 3PhA-NT-1                                                                             |
| Primary Voltage            | 120/240                                                                               |
| Primary Max Current        | 234.5A                                                                                |
| Primary Markings           | H1-H2-H3                                                                              |
| Primary Terminals          | 600MCM-2                                                                              |
| Secondary Voltage          | 200                                                                                   |
| Secondary Max Current      | <u>324.8A</u>                                                                         |
| Secondary Markings         | <u>X1-X2-X3</u>                                                                       |
| Secondary Terminals        | <u>Pads</u>                                                                           |
| Primary Taps               | N/A                                                                                   |
| Conductor Material         | Aluminum                                                                              |
| Insulation Class           | 220°C (Class H)                                                                       |
| BIL (Insulation) Level     | <u>10kV</u>                                                                           |
| Efficiency (@35% Load) %   | N/A                                                                                   |
| Impedance Range            | 1.0 - 3.0%                                                                            |
| Sound (db)                 | 45                                                                                    |
| Enclosure Type             | NEMA 3R Indoor                                                                        |
| Enclosure Size             | E3R-6                                                                                 |
| Finish/Colour              | Polyester Powder Coat - ANSI/ASA 61 Grey                                              |
| Standards & Certifications | CSA Certified File No. LR34493, UL Listed File No. E108255, ISO 9001:2015  Registered |