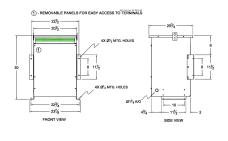

### **SCHEMATIC/DIAGRAM AND DIMENSION PICTURES**

Three Phase Autotransformer with a capacity of 112.5kVA, transforming 277Y Volts to 200Y Volts