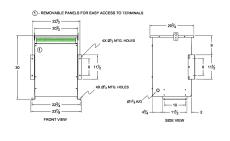

#### **SCHEMATIC/DIAGRAM AND DIMENSION PICTURES**

Three Phase Autotransformer with a capacity of 112.5kVA, transforming 277Y Volts to 200Y Volts