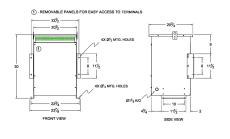

#### **SCHEMATIC/DIAGRAM AND DIMENSION PICTURES**

Three Phase Autotransformer with a capacity of 112.5kVA, transforming 277Y Volts to 200Y Volts