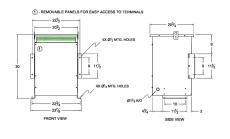

#### **SCHEMATIC/DIAGRAM AND DIMENSION PICTURES**

Three Phase Autotransformer with a capacity of 112.5kVA, transforming 277Y Volts to 200Y Volts