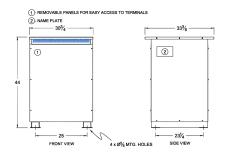

#### SCHEMATIC/DIAGRAM AND DIMENSION PICTURES

Three Phase Autotransformer with a capacity of 225kVA, transforming 110Y Volts to 400Y Volts