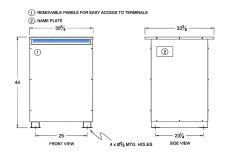

#### SCHEMATIC/DIAGRAM AND DIMENSION PICTURES

Three Phase Autotransformer with a capacity of 225kVA, transforming 110Y Volts to 400Y Volts