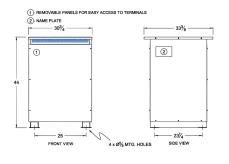

#### SCHEMATIC/DIAGRAM AND DIMENSION PICTURES

Three Phase Autotransformer with a capacity of 225kVA, transforming 110Y Volts to 400Y Volts