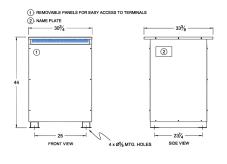

#### SCHEMATIC/DIAGRAM AND DIMENSION PICTURES

Three Phase Autotransformer with a capacity of 225kVA, transforming 230Y Volts to 400Y Volts