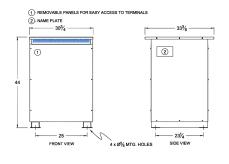

#### SCHEMATIC/DIAGRAM AND DIMENSION PICTURES

Three Phase Autotransformer with a capacity of 225kVA, transforming 230Y Volts to 400Y Volts