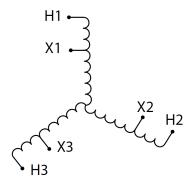

#### SCHEMATIC/DIAGRAM AND DIMENSION PICTURES

Three Phase Autotransformer with a capacity of 225kVA, transforming 230Y Volts to 400Y Volts

#### PRODUCT SPECIFICATIONS

| PRODUCT SPECIFICATIONS     |                                                                                       |
|----------------------------|---------------------------------------------------------------------------------------|
| Weight                     | 638 lbs                                                                               |
| Phases                     | <u>3</u>                                                                              |
| kVA                        | 225                                                                                   |
| Connection                 | <u>3PhA-NT-1</u>                                                                      |
| Primary Voltage            | 230                                                                                   |
| Primary Max Current        | <u>564.8A</u>                                                                         |
| Primary Markings           | <u>X1-X2-X3</u>                                                                       |
| Primary Terminals          | <u>Pads</u>                                                                           |
| Secondary Voltage          | 400                                                                                   |
| Secondary Max Current      | 324.8A                                                                                |
| Secondary Markings         | <u>H1-H2-H3</u>                                                                       |
| Secondary Terminals        | <u>Pads</u>                                                                           |
| Primary Taps               | N/A                                                                                   |
| Conductor Material         | Aluminum                                                                              |
| Insulation Class           | 220°C (Class H)                                                                       |
| BIL (Insulation) Level     | <u>10kV</u>                                                                           |
| Efficiency (@35% Load) %   | N/A                                                                                   |
| Impedance Range            | 1.5 - 3.5%                                                                            |
| Sound (db)                 | <u>55</u>                                                                             |
| Enclosure Type             | NEMA 3R Indoor                                                                        |
| Enclosure Size             | E3R-8                                                                                 |
| Finish/Colour              | Polyester Powder Coat - ANSI/ASA 61 Grey                                              |
| Standards & Certifications | CSA Certified File No. LR34493, UL Listed File No. E108255, ISO 9001:2015  Registered |