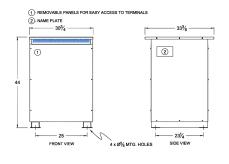

#### SCHEMATIC/DIAGRAM AND DIMENSION PICTURES

Three Phase Autotransformer with a capacity of 225kVA, transforming 230Y Volts to 400Y Volts

#### PRODUCT SPECIFICATIONS

| PRODUCT SPECIFICATIONS     |                                                                                       |
|----------------------------|---------------------------------------------------------------------------------------|
| Weight                     | 638 lbs                                                                               |
| Phases                     | <u>3</u>                                                                              |
| kVA                        | 225                                                                                   |
| Connection                 | <u>3PhA-NT-1</u>                                                                      |
| Primary Voltage            | 230                                                                                   |
| Primary Max Current        | <u>564.8A</u>                                                                         |
| Primary Markings           | <u>X1-X2-X3</u>                                                                       |
| Primary Terminals          | <u>Pads</u>                                                                           |
| Secondary Voltage          | 400                                                                                   |
| Secondary Max Current      | 324.8A                                                                                |
| Secondary Markings         | <u>H1-H2-H3</u>                                                                       |
| Secondary Terminals        | <u>Pads</u>                                                                           |
| Primary Taps               | N/A                                                                                   |
| Conductor Material         | Aluminum                                                                              |
| Insulation Class           | 220°C (Class H)                                                                       |
| BIL (Insulation) Level     | <u>10kV</u>                                                                           |
| Efficiency (@35% Load) %   | N/A                                                                                   |
| Impedance Range            | 1.5 - 3.5%                                                                            |
| Sound (db)                 | <u>55</u>                                                                             |
| Enclosure Type             | NEMA 3R Indoor                                                                        |
| Enclosure Size             | E3R-8                                                                                 |
| Finish/Colour              | Polyester Powder Coat - ANSI/ASA 61 Grey                                              |
| Standards & Certifications | CSA Certified File No. LR34493, UL Listed File No. E108255, ISO 9001:2015  Registered |