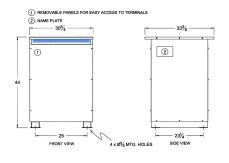

#### SCHEMATIC/DIAGRAM AND DIMENSION PICTURES

Three Phase Autotransformer with a capacity of 225kVA, transforming 230Y Volts to 400Y Volts