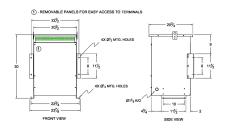

#### **SCHEMATIC/DIAGRAM AND DIMENSION PICTURES**

Three Phase Autotransformer with a capacity of 225kVA, transforming 460Y Volts to 400Y Volts