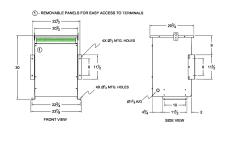

#### **SCHEMATIC/DIAGRAM AND DIMENSION PICTURES**

Three Phase Autotransformer with a capacity of 225kVA, transforming 460Y Volts to 400Y Volts