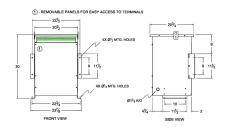

#### **SCHEMATIC/DIAGRAM AND DIMENSION PICTURES**

Three Phase Autotransformer with a capacity of 225kVA, transforming 460Y Volts to 400Y Volts