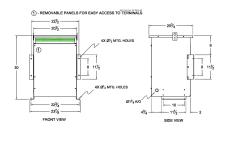

#### **SCHEMATIC/DIAGRAM AND DIMENSION PICTURES**

Three Phase Autotransformer with a capacity of 225kVA, transforming 460Y Volts to 400Y Volts