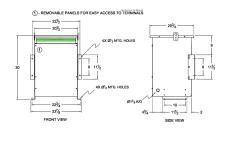

#### **SCHEMATIC/DIAGRAM AND DIMENSION PICTURES**

Three Phase Autotransformer with a capacity of 225kVA, transforming 460Y Volts to 400Y Volts