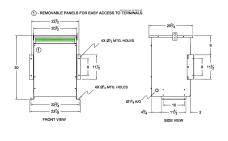

#### **SCHEMATIC/DIAGRAM AND DIMENSION PICTURES**

Three Phase Autotransformer with a capacity of 225kVA, transforming 460Y Volts to 400Y Volts