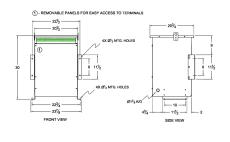

#### **SCHEMATIC/DIAGRAM AND DIMENSION PICTURES**

Three Phase Autotransformer with a capacity of 225kVA, transforming 460Y Volts to 400Y Volts