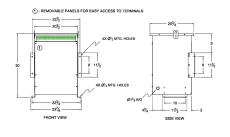

### **SCHEMATIC/DIAGRAM AND DIMENSION PICTURES**

Three Phase Autotransformer with a capacity of 150kVA, transforming 208Y Volts to 277Y Volts