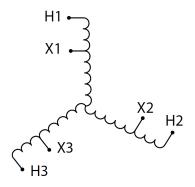

#### **SCHEMATIC/DIAGRAM AND DIMENSION PICTURES**

Three Phase Autotransformer with a capacity of 150kVA, transforming 400Y Volts to 277Y Volts

#### PRODUCT SPECIFICATIONS

| PRODUCT SPECIFICATIONS     |                                                                                       |
|----------------------------|---------------------------------------------------------------------------------------|
| Weight                     | 368 lbs                                                                               |
| Phases                     | <u>3</u>                                                                              |
| kVA                        | 150                                                                                   |
| Connection                 | 3PhA-NT-1                                                                             |
| Primary Voltage            | 400                                                                                   |
| Primary Max Current        | 216.5A                                                                                |
| Primary Markings           | H1-H2-H3                                                                              |
| Primary Terminals          | 600MCM-2                                                                              |
| Secondary Voltage          | 277                                                                                   |
| Secondary Max Current      | 312.6A                                                                                |
| Secondary Markings         | <u>X1-X2-X3</u>                                                                       |
| Secondary Terminals        | <u>Pads</u>                                                                           |
| Primary Taps               | N/A                                                                                   |
| Conductor Material         | Copper                                                                                |
| Insulation Class           | 220°C (Class H)                                                                       |
| BIL (Insulation) Level     | <u>10kV</u>                                                                           |
| Efficiency (@35% Load) %   | N/A                                                                                   |
| Impedance Range            | 1.0 - 3.0%                                                                            |
| Sound (db)                 | 45                                                                                    |
| Enclosure Type             | NEMA 3R Indoor                                                                        |
| Enclosure Size             | E3R-6                                                                                 |
| Finish/Colour              | Polyester Powder Coat - ANSI/ASA 61 Grey                                              |
| Standards & Certifications | CSA Certified File No. LR34493, UL Listed File No. E108255, ISO 9001:2015  Registered |