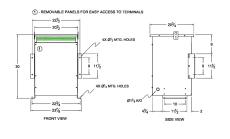

#### **SCHEMATIC/DIAGRAM AND DIMENSION PICTURES**

Three Phase Autotransformer with a capacity of 150kVA, transforming 400Y Volts to 277Y Volts