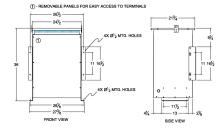

# SCHEMATIC/DIAGRAM AND DIMENSION PICTURES

Three Phase Autotransformer with a capacity of 150kVA, transforming 550Y Volts to 277Y Volts

**OFFICIAL QUOTE** 