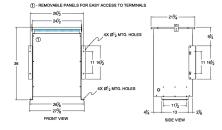

# SCHEMATIC/DIAGRAM AND DIMENSION PICTURES

Three Phase Autotransformer with a capacity of 150kVA, transforming 550Y Volts to 277Y Volts

**OFFICIAL QUOTE** 