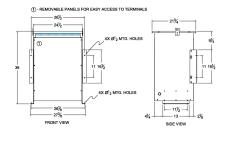

#### SCHEMATIC/DIAGRAM AND DIMENSION PICTURES

Three Phase Autotransformer with a capacity of 150kVA, transforming 550Y Volts to 277Y Volts