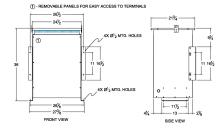

#### SCHEMATIC/DIAGRAM AND DIMENSION PICTURES

Single Phase Isolation Transformer with a capacity of 75kVA, transforming 120 Volts to 240 Volts

**OFFICIAL QUOTE** 