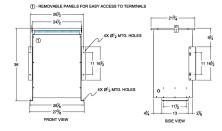

## SCHEMATIC/DIAGRAM AND DIMENSION PICTURES

Single Phase Isolation Transformer with a capacity of 75kVA, transforming 120 Volts to 240 Volts

**OFFICIAL QUOTE** 