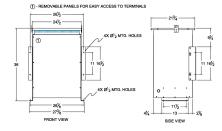

#### SCHEMATIC/DIAGRAM AND DIMENSION PICTURES

Single Phase Isolation Transformer with a capacity of 75kVA, transforming 120 Volts to 240 Volts

**OFFICIAL QUOTE** 