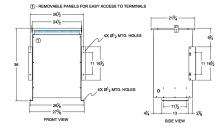

## SCHEMATIC/DIAGRAM AND DIMENSION PICTURES

Single Phase Isolation Transformer with a capacity of 75kVA, transforming 380 Volts to 240 Volts

**OFFICIAL QUOTE** 