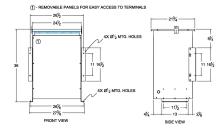

## SCHEMATIC/DIAGRAM AND DIMENSION PICTURES

Single Phase Isolation Transformer with a capacity of 75kVA, transforming 380 Volts to 240 Volts

**OFFICIAL QUOTE** 